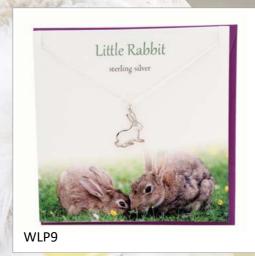

# Thistle Initials

















### Thistle Initials



















### Thistle Initials,



















# Scottish Islands





















## Outlander Influenced























## Celtic





















# Celtic



CEP8

















## Celtic Birthstone Crystal Heart

























### Clip on Charms

























# Stud Earrings - Celtic























# Stud Earrings - Scottish



### Celtic Birthstone Crystal Studs

























# MACKINTOSH sterling silver MKP1 (earrings MKE1)

# MACKINTOSH sterling silver MKP4 (earrings MKE4)





MKP8



# MACKINTOSH

# Inspired



















# Wildlife

















WLP12

# Wildlife





SHPP





Lucky Ladybird
sterling silver WLP2















# Sealife



















### Birth Flower Collection

























### Birthstone Crystal Heart

























### Birth Tree Collection



























## Highlander Friendship Bracelet

### Genuine Harris Tweed

Fully adjustable
with Sterling Silver trim
HTFB



### Our Website www.thesilverstudio.co.uk

# You can visit our website and view our full collections and latest designs at any time



Collections we didn't have space for in this catalogue and you can view online include

#### <u>Occasions</u>

Birthday, Relations, Ages, Friendship, Thank You, Good Luck, Bridal,
New Baby and many others

#### **Angels**

A beautiful collection of inspirational Angels

#### **Rose Initials**

A delicate Ros