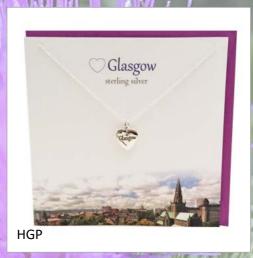

harms                  | Page 17     |
| Celtic Stud Earrings            | Page 18     |
| Scottish Stud Earrings          | Page 19     |
| Celtic Birthstone Crystal Studs | Page 20     |
| Mackintosh Inspired             | Page 21     |
| Wildlife                        | Page 22     |
| Wildlife                        | Page 23     |
| Wildlife/Sealife                | Page 24     |
| Sealife                         | Page 25     |
| Birth Flower                    | Page 26     |
| Birthstone                      | Page 27     |
| Birth Tree                      | Page 28     |
| Harris Tweed Bracelets          | Page 29     |
| Additional Info                 | Page 30     |
| Good To Know                    | Page 31     |

























































































# Thistle Initials

















### Thistle Initials



















### Thistle Initials,



















# Scottish Islands





















## Outlander Influenced























## Celtic





















# Celtic



CEP8

















## Celtic Birthstone Crystal Heart

























### Clip on Charms

























# Stud Earrings - Celtic























# Stud Earrings - Scottish



### Celtic Birthstone Crystal Studs

























# MACKINTOSH sterling silver MKP1 (earrings MKE1)

# MACKINTOSH sterling silver MKP4 (earrings MKE4)





MKP8



# MACKINTOSH

# Inspired



















# Wildlife

















WLP12

# Wildlife





SHPP





Lucky Ladybird
sterling silver WLP2