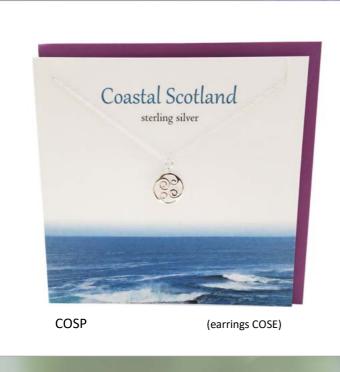

rms                  | Page 17     |
| Celtic Stud Earrings            | Page 18     |
| Scottish Stud Earrings          | Page 19     |
| Celtic Birthstone Crystal Studs | Page 20     |
| Mackintosh Inspired             | Page 21     |
| Wildlife                        | Page 22     |
| Wildlife                        | Page 23     |
| Wildlife/Sealife                | Page 24     |
| Sealife                         | Page 25     |
| Birth Flower                    | Page 26     |
| Birthstone                      | Page 27     |
| Birth Tree                      | Page 28     |
| Harris Tweed Bracelets          | Page 29     |
| Additional Info                 | Page 30     |
| Good To Know                    | Page 31     |

























































































# Thistle Initials

















### Thistle Initials



















### Thistle Initials,



















# Scottish Islands





















## Outlander Influenced























## Celtic





















# Celtic



CEP8

















## Celtic Birthstone Crystal Heart

























### Clip on Charms

























# Stud Earrings - Celtic























# Stud Earrings - Scottish



### Celtic Birthstone Crystal Studs

























# MACKINTOSH sterling silver MKP1 (earrings MKE1)

# MACKINTOSH sterling silver MKP4 (earrings MKE4)





MKP8



# MACKINTOSH

# Inspired



















# Wildlife

















WLP12

# Wildlife





SHPP





Lucky Ladybird
sterling silver WLP2