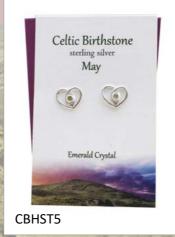

Page 27     |
| Birth Tree                      | Page 28     |
| Harris Tweed Bracelets          | Page 29     |
| Additional Info                 | Page 30     |
| Good To Know                    | Page 31     |

























































































# Thistle Initials

















### Thistle Initials



















### Thistle Initials,



















# Scottish Islands





















## Outlander Influenced























## Celtic





















# Celtic



CEP8

















## Celtic Birthstone Crystal Heart

























### Clip on Charms

























# Stud Earrings - Celtic























# Stud Earrings - Scottish



### Celtic Birthstone Crystal Studs

























# MACKINTOSH sterling silver MKP1 (earrings MKE1)

# MACKINTOSH sterling silver MKP4 (earrings MKE4)





MKP8



# MACKINTOSH

# Inspired



















# Wildlife

















WLP12

# Wildlife





SHPP





Lucky Ladybird
sterling silver WLP2















# Sealife



















### Birth Flower Collection

























### Birthstone Crystal Heart

























### Birth Tree Collection



























## Highlander Friendship Bracelet

### Genuine Harris Tweed

Fully adjustable
with Sterling Silver trim
HTFB



### Our Website www.thesilverstudio.co.uk

# You can visit our website and view our full collections and latest designs at any time



Collections we didn't have space for in this catalogue and you can view online