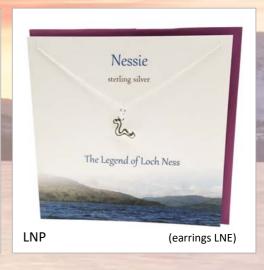

| Page 17     |
| Celtic Stud Earrings            | Page 18     |
| Scottish Stud Earrings          | Page 19     |
| Celtic Birthstone Crystal Studs | Page 20     |
| Mackintosh Inspired             | Page 21     |
| Wildlife                        | Page 22     |
| Wildlife                        | Page 23     |
| Wildlife/Sealife                | Page 24     |
| Sealife                         | Page 25     |
| Birth Flower                    | Page 26     |
| Birthstone                      | Page 27     |
| Birth Tree                      | Page 28     |
| Harris Tweed Bracelets          | Page 29     |
| Additional Info                 | Page 30     |
| Good To Know                    | Page 31     |

























































































# Thistle Initials

















### Thistle Initials



















### Thistle Initials,



















# Scottish Islands





















## Outlander Influenced























## Celtic





















# Celtic



CEP8

















## Celtic Birthstone Crystal Heart

























### Clip on Charms

























# Stud Earrings - Celtic























# Stud Earrings - Scottish



### Celtic Birthstone Crystal Studs

























# MACKINTOSH sterling silver MKP1 (earrings MKE1)

# MACKINTOSH sterling silver MKP4 (earrings MKE4)





MKP8



# MACKINTOSH

# Inspired



















# Wildlife

















WLP12

# Wildlife





SHPP





Lucky Ladybird
sterling silver WLP2















# Se