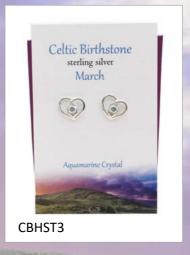

| Page 27     |
| Birth Tree                      | Page 28     |
| Harris Tweed Bracelets          | Page 29     |
| Additional Info                 | Page 30     |
| Good To Know                    | Page 31     |

























































































# Thistle Initials

















### Thistle Initials



















### Thistle Initials,



















# Scottish Islands





















## Outlander Influenced























## Celtic





















# Celtic



CEP8

















## Celtic Birthstone Crystal Heart

























### Clip on Charms

























# Stud Earrings - Celtic























# Stud Earrings - Scottish



### Celtic Birthstone Crystal Studs

























# MACKINTOSH sterling silver MKP1 (earrings MKE1)

# MACKINTOSH sterling silver MKP4 (earrings MKE4)





MKP8



# MACKINTOSH

# Inspired



















# Wildlife

















WLP12

# Wildlife





SHPP





Lucky Ladybird
sterling silver WLP2















# Sealife



















### Birth Flower Collection

























### Birthstone Crystal Heart

























### Birth Tree Collection



























## Highlander Friendship Bracelet

### Genuine Harris Tweed

Fully adjustable
with Sterling Silver trim
HTFB



### Our Website www.thesilverstudio.co.uk

# You can visit our website and view our full collections and latest designs at any time



Collections we didn't have space for in this catalogue and you can view on