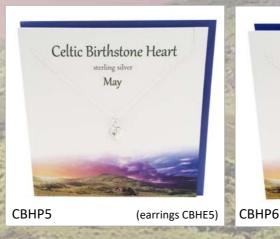

Wildlife/Sealife                | Page 24     |
| Sealife                         | Page 25     |
| Birth Flower                    | Page 26     |
| Birthstone                      | Page 27     |
| Birth Tree                      | Page 28     |
| Harris Tweed Bracelets          | Page 29     |
| Additional Info                 | Page 30     |
| Good To Know                    | Page 31     |

























































































# Thistle Initials

















### Thistle Initials



















### Thistle Initials,



















# Scottish Islands





















## Outlander Influenced























## Celtic





















# Celtic



CEP8

















## Celtic Birthstone Crystal Heart

























### Clip on Charms

























# Stud Earrings - Celtic























# Stud Earrings - Scottish



### Celtic Birthstone Crystal Studs

























# MACKINTOSH sterling silver MKP1 (earrings MKE1)

# MACKINTOSH sterling silver MKP4 (earrings MKE4)





MKP8



# MACKINTOSH

# Inspired



















# Wildlife

















WLP12

# Wildlife





SHPP





Lucky Ladybird
sterling silver WLP2















# Sealife



















### Birth Flower Collection

























### Birthstone Crystal Heart

























### Birth Tree Collection



























## Highlander Friendship Bracelet

### Genuine Harris Tweed

Fully adjustable
with Sterling Silver trim
HTFB



### Our Website www.thesilvers