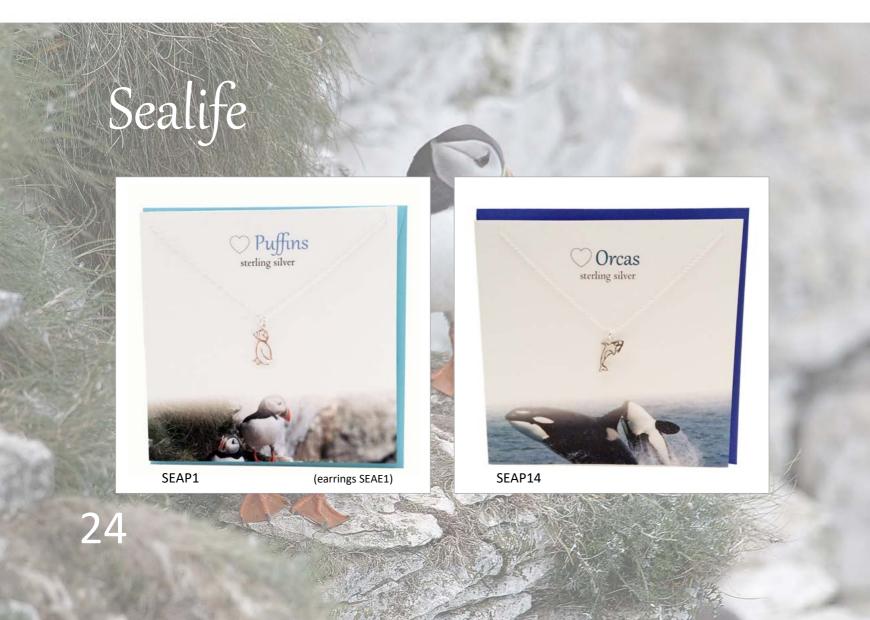

# Thistle Initials

















### Thistle Initials



















### Thistle Initials,



















# Scottish Islands





















## Outlander Influenced























## Celtic





















# Celtic



CEP8

















## Celtic Birthstone Crystal Heart

























### Clip on Charms

























# Stud Earrings - Celtic























# Stud Earrings - Scottish



### Celtic Birthstone Crystal Studs

























# MACKINTOSH sterling silver MKP1 (earrings MKE1)

# MACKINTOSH sterling silver MKP4 (earrings MKE4)





MKP8



# MACKINTOSH

# Inspired



















# Wildlife

















WLP12

# Wildlife





SHPP





Lucky Ladybird
sterling silver WLP2















# Sealife



















### Birth Flower Collection

























### Birthstone Crystal Heart

























### Birth Tree Collection



























## Highlander Friendship Bracelet

### Genuine Harris Tweed

Fully adjustable
with Sterling Silver trim
HTFB



### Our Website www.thesilverstudio.co.uk

# You can visit our website and view our full collections and latest designs at any time



Collections we didn't have space for in this catalogue and you can view online include

#### <u>Occasions</u>

Birthday, Relations, Ages, Friendship, Thank You, Good Luck, Bridal,
New Baby and many others

#### **Angels**

A beautiful collection of inspirational Angels

#### **Rose Initials**

A delicate Rose Bud Initial Necklace collection – a perfect gif