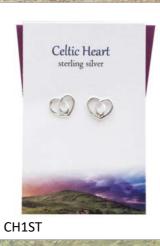

Flower                    | Page 26     |
| Birthstone                      | Page 27     |
| Birth Tree                      | Page 28     |
| Harris Tweed Bracelets          | Page 29     |
| Additional Info                 | Page 30     |
| Good To Know                    | Page 31     |

























































































# Thistle Initials

















### Thistle Initials



















### Thistle Initials,



















# Scottish Islands





















## Outlander Influenced























## Celtic





















# Celtic



CEP8

















## Celtic Birthstone Crystal Heart

























### Clip on Charms

























# Stud Earrings - Celtic























# Stud Earrings - Scottish



### Celtic Birthstone Crystal Studs

























# MACKINTOSH sterling silver MKP1 (earrings MKE1)

# MACKINTOSH sterling silver MKP4 (earrings MKE4)





MKP8



# MACKINTOSH

# Inspired



















# Wildlife

















WLP12

# Wildlife





SHPP





Lucky Ladybird
sterling silver WLP2















# Sealife



















### Birth Flower Collection

























### Birthstone Crystal Heart

























### Birth Tree Collection



























## Highlander Friendship Bracelet

### Genuine Harris Tweed

Fully adjustable
with Sterling Silver trim
HTFB



### Our Website www.thesilverstudio.co.uk

# You can visit our website and view our full collections and latest designs at any time



C