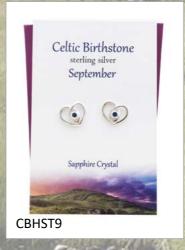

|
| Birth Tree                      | Page 28     |
| Harris Tweed Bracelets          | Page 29     |
| Additional Info                 | Page 30     |
| Good To Know                    | Page 31     |

























































































# Thistle Initials

















### Thistle Initials



















### Thistle Initials,



















# Scottish Islands





















## Outlander Influenced























## Celtic





















# Celtic



CEP8

















## Celtic Birthstone Crystal Heart

























### Clip on Charms

























# Stud Earrings - Celtic























# Stud Earrings - Scottish



### Celtic Birthstone Crystal Studs

























# MACKINTOSH sterling silver MKP1 (earrings MKE1)

# MACKINTOSH sterling silver MKP4 (earrings MKE4)





MKP8



# MACKINTOSH

# Inspired



















# Wildlife

















WLP12

# Wildlife





SHPP





Lucky Ladybird
sterling silver WLP2















# Sealife



















### Birth Flower Collection

























### Birthstone Crystal Heart

























### Birth Tree Collection



























## Highlander Friendship Bracelet

### Genuine Harris Tweed

Fully adjustable
with Sterling Silver trim
HTFB



### Our Website www.thesilverstudio.co.uk

# You can visit our website and view our full collections and latest designs at any time



Collections we didn't have space for in this catalogue and you can view online include