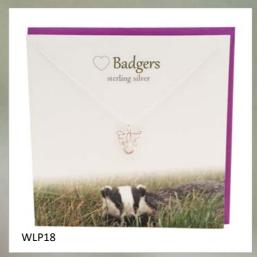

| Page 31     |

























































































# Thistle Initials

















### Thistle Initials



















### Thistle Initials,



















# Scottish Islands





















## Outlander Influenced























## Celtic





















# Celtic



CEP8

















## Celtic Birthstone Crystal Heart

























### Clip on Charms

























# Stud Earrings - Celtic























# Stud Earrings - Scottish



### Celtic Birthstone Crystal Studs

























# MACKINTOSH sterling silver MKP1 (earrings MKE1)

# MACKINTOSH sterling silver MKP4 (earrings MKE4)





MKP8



# MACKINTOSH

# Inspired



















# Wildlife

















WLP12

# Wildlife





SHPP





Lucky Ladybird
sterling silver WLP2















# Sealife



















### Birth Flower Collection

























### Birthstone Crystal Heart

























### Birth Tree Collection



























## Highlander Friendship Bracelet

### Genuine Harris Tweed

Fully adjustable
with Sterling Silver trim
HTFB



### Our Website www.thesilverstudio.co.uk

# You can visit our website and view our full collections and latest designs at any time



Collections we didn't have space for in this catalogue and you can view online include

#### <u>Occasions</u>

Birthday, Relations, Ages, Friendship, Thank You, Good Luck, Bridal,
New Baby and many others

#### **Angels**

A beautiful collection of inspirational Ang