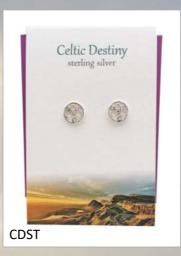

25     |
| Birth Flower                    | Page 26     |
| Birthstone                      | Page 27     |
| Birth Tree                      | Page 28     |
| Harris Tweed Bracelets          | Page 29     |
| Additional Info                 | Page 30     |
| Good To Know                    | Page 31     |

























































































# Thistle Initials

















### Thistle Initials



















### Thistle Initials,



















# Scottish Islands





















## Outlander Influenced























## Celtic





















# Celtic



CEP8

















## Celtic Birthstone Crystal Heart

























### Clip on Charms

























# Stud Earrings - Celtic























# Stud Earrings - Scottish



### Celtic Birthstone Crystal Studs

























# MACKINTOSH sterling silver MKP1 (earrings MKE1)

# MACKINTOSH sterling silver MKP4 (earrings MKE4)





MKP8



# MACKINTOSH

# Inspired



















# Wildlife

















WLP12

# Wildlife





SHPP





Lucky Ladybird
sterling silver WLP2















# Sealife



















### Birth Flower Collection

























### Birthstone Crystal Heart

























### Birth Tree Collection



























## Highlander Friendship Bracelet

### Genuine Harris Tweed

Fully adjustable
with Sterling Silver trim
HTFB



### Our Website www.thesilverstudio.co.uk

# You can visit our website and view our full collections and latest design