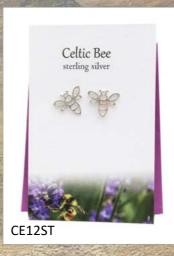

Birth Flower                    | Page 26     |
| Birthstone                      | Page 27     |
| Birth Tree                      | Page 28     |
| Harris Tweed Bracelets          | Page 29     |
| Additional Info                 | Page 30     |
| Good To Know                    | Page 31     |

























































































# Thistle Initials

















### Thistle Initials



















### Thistle Initials,



















# Scottish Islands





















## Outlander Influenced























## Celtic





















# Celtic



CEP8

















## Celtic Birthstone Crystal Heart

























### Clip on Charms

























# Stud Earrings - Celtic























# Stud Earrings - Scottish



### Celtic Birthstone Crystal Studs

























# MACKINTOSH sterling silver MKP1 (earrings MKE1)

# MACKINTOSH sterling silver MKP4 (earrings MKE4)





MKP8



# MACKINTOSH

# Inspired



















# Wildlife

















WLP12

# Wildlife





SHPP





Lucky Ladybird
sterling silver WLP2















# Sealife



















### Birth Flower Collection

























### Birthstone Crystal Heart

























### Birth Tree Collection



























## Highlander Friendship Bracelet

### Genuine Harris Tweed

Fully adjustable
with Sterling Silver trim
HTFB



### Our Website www.thesilverstudio.co.uk

# You can visit our website and view our full collections and latest designs at any tim