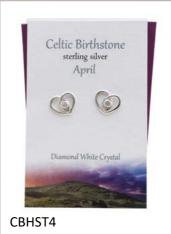

| Page 27     |
| Birth Tree                      | Page 28     |
| Harris Tweed Bracelets          | Page 29     |
| Additional Info                 | Page 30     |
| Good To Know                    | Page 31     |

























































































# Thistle Initials

















### Thistle Initials



















### Thistle Initials,



















# Scottish Islands





















## Outlander Influenced























## Celtic





















# Celtic



CEP8

















## Celtic Birthstone Crystal Heart

























### Clip on Charms

























# Stud Earrings - Celtic























# Stud Earrings - Scottish



### Celtic Birthstone Crystal Studs

























# MACKINTOSH sterling silver MKP1 (earrings MKE1)

# MACKINTOSH sterling silver MKP4 (earrings MKE4)





MKP8



# MACKINTOSH

# Inspired



















# Wildlife

















WLP12

# Wildlife





SHPP





Lucky Ladybird
sterling silver WLP2















# Sealife



















### Birth Flower Collection

























### Birthstone Crystal Heart

























### Birth Tree Collection



























## Highlander Friendship Bracelet

### Genuine Harris Tweed

Fully adjustable
with Sterling Silver trim
HTFB



### Our Website www.thesilverstudio.co.uk

# You can visit our website and view our full collections and latest designs at any time



Collections we didn't have space for in this catalogue and you can view onli