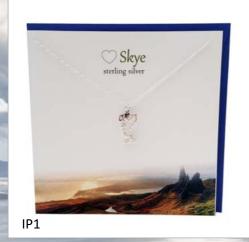

l Studs | Page 20     |
| Mackintosh Inspired             | Page 21     |
| Wildlife                        | Page 22     |
| Wildlife                        | Page 23     |
| Wildlife/Sealife                | Page 24     |
| Sealife                         | Page 25     |
| Birth Flower                    | Page 26     |
| Birthstone                      | Page 27     |
| Birth Tree                      | Page 28     |
| Harris Tweed Bracelets          | Page 29     |
| Additional Info                 | Page 30     |
| Good To Know                    | Page 31     |

























































































# Thistle Initials

















### Thistle Initials



















### Thistle Initials,



















# Scottish Islands





















## Outlander Influenced























## Celtic





















# Celtic



CEP8

















## Celtic Birthstone Crystal Heart

























### Clip on Charms

























# Stud Earrings - Celtic























# Stud Earrings - Scottish



### Celtic Birthstone Crystal Studs

























# MACKINTOSH sterling silver MKP1 (earrings MKE1)

# MACKINTOSH sterling silver MKP4 (earrings MKE4)





MKP8



# MACKINTOSH

# Inspired



















# Wildlife

















WLP12

# Wildlife





SHPP





Lucky Ladybird
sterling silver WLP2















# Sealife



















### Birth Flower Collection

























### Birthstone Crystal Heart

























### Birth Tree Coll