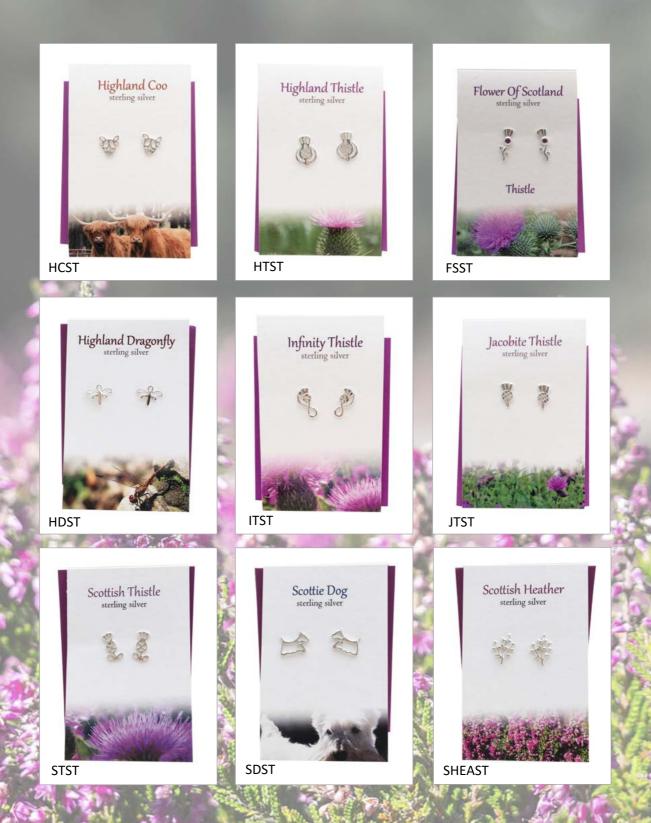

ge 26     |
| Birthstone                      | Page 27     |
| Birth Tree                      | Page 28     |
| Harris Tweed Bracelets          | Page 29     |
| Additional Info                 | Page 30     |
| Good To Know                    | Page 31     |

























































































# Thistle Initials

















### Thistle Initials



















### Thistle Initials,



















# Scottish Islands





















## Outlander Influenced























## Celtic





















# Celtic



CEP8

















## Celtic Birthstone Crystal Heart

























### Clip on Charms

























# Stud Earrings - Celtic























# Stud Earrings - Scottish



### Celtic Birthstone Crystal Studs

























# MACKINTOSH sterling silver MKP1 (earrings MKE1)

# MACKINTOSH sterling silver MKP4 (earrings MKE4)





MKP8



# MACKINTOSH

# Inspired



















# Wildlife

















WLP12

# Wildlife





SHPP





Lucky Ladybird
sterling silver WLP2















# Sealife



















### Birth Flower Collection

























### Birthstone Crystal Heart

























### Birth Tree Collection



























## Highlander Friendship Bracelet

### Genuine Harris Tweed

Fully adjustable
with Sterling Silver trim
HTFB



### Our Website www.thesilverstudio.co.uk

# You can visit our website and view our full collections and latest designs at any time



Collections we didn't have spac