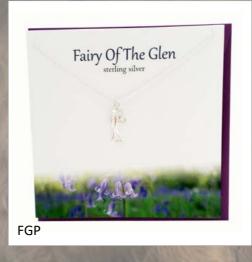

| Page 16     |
| Clip On Charms                  | Page 17     |
| Celtic Stud Earrings            | Page 18     |
| Scottish Stud Earrings          | Page 19     |
| Celtic Birthstone Crystal Studs | Page 20     |
| Mackintosh Inspired             | Page 21     |
| Wildlife                        | Page 22     |
| Wildlife                        | Page 23     |
| Wildlife/Sealife                | Page 24     |
| Sealife                         | Page 25     |
| Birth Flower                    | Page 26     |
| Birthstone                      | Page 27     |
| Birth Tree                      | Page 28     |
| Harris Tweed Bracelets          | Page 29     |
| Additional Info                 | Page 30     |
| Good To Know                    | Page 31     |

























































































# Thistle Initials

















### Thistle Initials



















### Thistle Initials,



















# Scottish Islands





















## Outlander Influenced























## Celtic





















# Celtic



CEP8

















## Celtic Birthstone Crystal Heart

























### Clip on Charms

























# Stud Earrings - Celtic























# Stud Earrings - Scottish



### Celtic Birthstone Crystal Studs

























# MACKINTOSH sterling silver MKP1 (earrings MKE1)

# MACKINTOSH sterling silver MKP4 (earrings MKE4)





MKP8



# MACKINTOSH

# Inspired



















# Wildlife

















WLP12

# Wildlife





SHPP





Lucky Ladyb