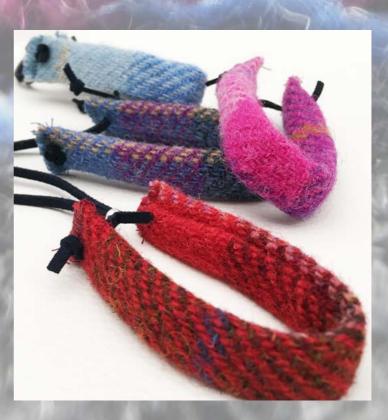

## Highlander Friendship Bracelet

### Genuine Harris Tweed

Fully adjustable
with Sterling Silver trim
HTFB