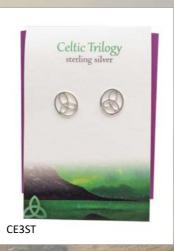

|
| Birth Flower                    | Page 26     |
| Birthstone                      | Page 27     |
| Birth Tree                      | Page 28     |
| Harris Tweed Bracelets          | Page 29     |
| Additional Info                 | Page 30     |
| Good To Know                    | Page 31     |

























































































# Thistle Initials

















### Thistle Initials



















### Thistle Initials,



















# Scottish Islands





















## Outlander Influenced























## Celtic





















# Celtic



CEP8

















## Celtic Birthstone Crystal Heart

























### Clip on Charms

























# Stud Earrings - Celtic























# Stud Earrings - Scottish



### Celtic Birthstone Crystal Studs

























# MACKINTOSH sterling silver MKP1 (earrings MKE1)

# MACKINTOSH sterling silver MKP4 (earrings MKE4)





MKP8



# MACKINTOSH

# Inspired



















# Wildlife

















WLP12

# Wildlife





SHPP





Lucky Ladybird
sterling silver WLP2















# Sealife



















### Birth Flower Collection

























### Birthstone Crystal Heart

























### Birth Tree Collection



























## Highlander Friendship Bracelet

### Genuine Harris Tweed

Fully adjustable
with Sterling Silver trim
HTFB



### Our Website www.thesilverstudio.co.uk

# You can visit our website and view our full collections and latest designs at a