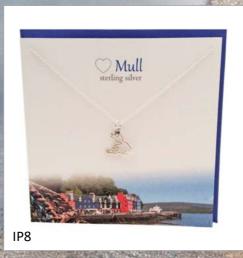

20     |
| Mackintosh Inspired             | Page 21     |
| Wildlife                        | Page 22     |
| Wildlife                        | Page 23     |
| Wildlife/Sealife                | Page 24     |
| Sealife                         | Page 25     |
| Birth Flower                    | Page 26     |
| Birthstone                      | Page 27     |
| Birth Tree                      | Page 28     |
| Harris Tweed Bracelets          | Page 29     |
| Additional Info                 | Page 30     |
| Good To Know                    | Page 31     |

























































































# Thistle Initials

















### Thistle Initials



















### Thistle Initials,



















# Scottish Islands





















## Outlander Influenced























## Celtic





















# Celtic



CEP8

















## Celtic Birthstone Crystal Heart

























### Clip on Charms

























# Stud Earrings - Celtic























# Stud Earrings - Scottish



### Celtic Birthstone Crystal Studs

























# MACKINTOSH sterling silver MKP1 (earrings MKE1)

# MACKINTOSH sterling silver MKP4 (earrings MKE4)





MKP8



# MACKINTOSH

# Inspired



















# Wildlife

















WLP12

# Wildlife





SHPP





Lucky Ladybird
sterling silver WLP2















# Sealife



















### Birth Flower Collection

























### Birthstone Crystal Heart

























### Birth Tree Collection