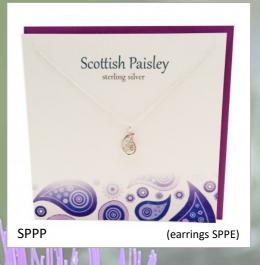

p On Charms                  | Page 17     |
| Celtic Stud Earrings            | Page 18     |
| Scottish Stud Earrings          | Page 19     |
| Celtic Birthstone Crystal Studs | Page 20     |
| Mackintosh Inspired             | Page 21     |
| Wildlife                        | Page 22     |
| Wildlife                        | Page 23     |
| Wildlife/Sealife                | Page 24     |
| Sealife                         | Page 25     |
| Birth Flower                    | Page 26     |
| Birthstone                      | Page 27     |
| Birth Tree                      | Page 28     |
| Harris Tweed Bracelets          | Page 29     |
| Additional Info                 | Page 30     |
| Good To Know                    | Page 31     |

























































































# Thistle Initials

















### Thistle Initials



















### Thistle Initials,



















# Scottish Islands





















## Outlander Influenced























## Celtic





















# Celtic



CEP8

















## Celtic Birthstone Crystal Heart

























### Clip on Charms

























# Stud Earrings - Celtic























# Stud Earrings - Scottish



### Celtic Birthstone Crystal Studs

























# MACKINTOSH sterling silver MKP1 (earrings MKE1)

# MACKINTOSH sterling silver MKP4 (earrings MKE4)





MKP8



# MACKINTOSH

# Inspired



















# Wildlife

















WLP12

# Wildlife





SHPP





Lucky Ladybird
sterling silver WLP2