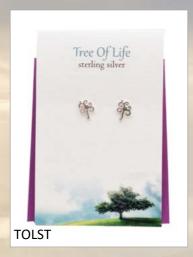

ge 25     |
| Birth Flower                    | Page 26     |
| Birthstone                      | Page 27     |
| Birth Tree                      | Page 28     |
| Harris Tweed Bracelets          | Page 29     |
| Additional Info                 | Page 30     |
| Good To Know                    | Page 31     |

























































































# Thistle Initials

















### Thistle Initials



















### Thistle Initials,



















# Scottish Islands





















## Outlander Influenced























## Celtic





















# Celtic



CEP8

















## Celtic Birthstone Crystal Heart

























### Clip on Charms

























# Stud Earrings - Celtic























# Stud Earrings - Scottish



### Celtic Birthstone Crystal Studs

























# MACKINTOSH sterling silver MKP1 (earrings MKE1)

# MACKINTOSH sterling silver MKP4 (earrings MKE4)





MKP8



# MACKINTOSH

# Inspired



















# Wildlife

















WLP12

# Wildlife





SHPP





Lucky Ladybird
sterling silver WLP2















# Sealife



















### Birth Flower Collection

























### Birthstone Crystal Heart

























### Birth Tree Collection



























## Highlander Friendship Bracelet

### Genuine Harris Tweed

Fully adjustable
with Sterling Silver trim
HTFB



### Our Website www.thesilverstudio.co.uk

# You can visit our website and view our full collections and latest desi