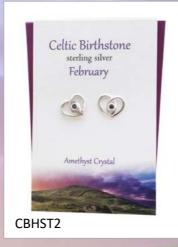

| Page 27     |
| Birth Tree                      | Page 28     |
| Harris Tweed Bracelets          | Page 29     |
| Additional Info                 | Page 30     |
| Good To Know                    | Page 31     |

























































































# Thistle Initials

















### Thistle Initials



















### Thistle Initials,



















# Scottish Islands





















## Outlander Influenced























## Celtic





















# Celtic



CEP8

















## Celtic Birthstone Crystal Heart

























### Clip on Charms

























# Stud Earrings - Celtic























# Stud Earrings - Scottish



### Celtic Birthstone Crystal Studs

























# MACKINTOSH sterling silver MKP1 (earrings MKE1)

# MACKINTOSH sterling silver MKP4 (earrings MKE4)





MKP8



# MACKINTOSH

# Inspired



















# Wildlife

















WLP12

# Wildlife





SHPP





Lucky Ladybird
sterling silver WLP2















# Sealife



















### Birth Flower Collection

























### Birthstone Crystal Heart

























### Birth Tree Collection



























## Highlander Friendship Bracelet

### Genuine Harris Tweed

Fully adjustable
with Sterling Silver trim
HTFB



### Our Website www.thesilverstudio.co.uk

# You can visit our website and view our full collections and latest designs at any time



Collections we didn't have space for in this catalogue and you can view