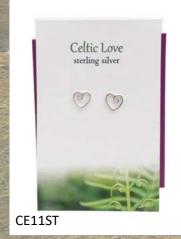

| Birth Flower                    | Page 26     |
| Birthstone                      | Page 27     |
| Birth Tree                      | Page 28     |
| Harris Tweed Bracelets          | Page 29     |
| Additional Info                 | Page 30     |
| Good To Know                    | Page 31     |

























































































# Thistle Initials

















### Thistle Initials



















### Thistle Initials,



















# Scottish Islands





















## Outlander Influenced























## Celtic





















# Celtic



CEP8

















## Celtic Birthstone Crystal Heart

























### Clip on Charms

























# Stud Earrings - Celtic























# Stud Earrings - Scottish



### Celtic Birthstone Crystal Studs

























# MACKINTOSH sterling silver MKP1 (earrings MKE1)

# MACKINTOSH sterling silver MKP4 (earrings MKE4)





MKP8



# MACKINTOSH

# Inspired



















# Wildlife

















WLP12

# Wildlife





SHPP





Lucky Ladybird
sterling silver WLP2















# Sealife



















### Birth Flower Collection

























### Birthstone Crystal Heart

























### Birth Tree Collection



























## Highlander Friendship Bracelet

### Genuine Harris Tweed

Fully adjustable
with Sterling Silver trim
HTFB



### Our Website www.thesilverstudio.co.uk

# You can visit our website and view our full collections and latest designs at any t