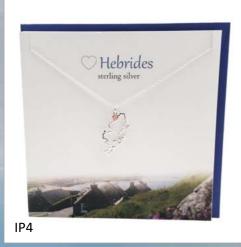

s | Page 20     |
| Mackintosh Inspired             | Page 21     |
| Wildlife                        | Page 22     |
| Wildlife                        | Page 23     |
| Wildlife/Sealife                | Page 24     |
| Sealife                         | Page 25     |
| Birth Flower                    | Page 26     |
| Birthstone                      | Page 27     |
| Birth Tree                      | Page 28     |
| Harris Tweed Bracelets          | Page 29     |
| Additional Info                 | Page 30     |
| Good To Know                    | Page 31     |

























































































# Thistle Initials

















### Thistle Initials



















### Thistle Initials,



















# Scottish Islands





















## Outlander Influenced























## Celtic





















# Celtic



CEP8

















## Celtic Birthstone Crystal Heart

























### Clip on Charms

























# Stud Earrings - Celtic























# Stud Earrings - Scottish



### Celtic Birthstone Crystal Studs

























# MACKINTOSH sterling silver MKP1 (earrings MKE1)

# MACKINTOSH sterling silver MKP4 (earrings MKE4)





MKP8



# MACKINTOSH

# Inspired



















# Wildlife

















WLP12

# Wildlife





SHPP





Lucky Ladybird
sterling silver WLP2















# Sealife



















### Birth Flower Collection

























### Birthstone Crystal Heart

























### Birth Tree Collection