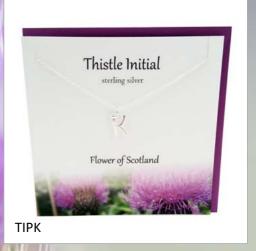

Scottish Stud Earrings          | Page 19     |
| Celtic Birthstone Crystal Studs | Page 20     |
| Mackintosh Inspired             | Page 21     |
| Wildlife                        | Page 22     |
| Wildlife                        | Page 23     |
| Wildlife/Sealife                | Page 24     |
| Sealife                         | Page 25     |
| Birth Flower                    | Page 26     |
| Birthstone                      | Page 27     |
| Birth Tree                      | Page 28     |
| Harris Tweed Bracelets          | Page 29     |
| Additional Info                 | Page 30     |
| Good To Know                    | Page 31     |

























































































# Thistle Initials

















### Thistle Initials



















### Thistle Initials,



















# Scottish Islands





















## Outlander Influenced























## Celtic





















# Celtic



CEP8

















## Celtic Birthstone Crystal Heart

























### Clip on Charms

























# Stud Earrings - Celtic























# Stud Earrings - Scottish



### Celtic Birthstone Crystal Studs

























# MACKINTOSH sterling silver MKP1 (earrings MKE1)

# MACKINTOSH sterling silver MKP4 (earrings MKE4)





MKP8



# MACKINTOSH

# Inspired



















# Wildlife

















WLP12

# Wildlife





SHPP





Lucky Ladybird
sterling silver WLP2















# Sealife



















### Birth Flower Collection