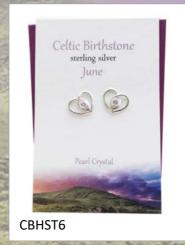

age 27     |
| Birth Tree                      | Page 28     |
| Harris Tweed Bracelets          | Page 29     |
| Additional Info                 | Page 30     |
| Good To Know                    | Page 31     |

























































































# Thistle Initials

















### Thistle Initials



















### Thistle Initials,



















# Scottish Islands





















## Outlander Influenced























## Celtic





















# Celtic



CEP8

















## Celtic Birthstone Crystal Heart

























### Clip on Charms

























# Stud Earrings - Celtic























# Stud Earrings - Scottish



### Celtic Birthstone Crystal Studs

























# MACKINTOSH sterling silver MKP1 (earrings MKE1)

# MACKINTOSH sterling silver MKP4 (earrings MKE4)





MKP8



# MACKINTOSH

# Inspired



















# Wildlife

















WLP12

# Wildlife





SHPP





Lucky Ladybird
sterling silver WLP2















# Sealife



















### Birth Flower Collection

























### Birthstone Crystal Heart

























### Birth Tree Collection



























## Highlander Friendship Bracelet

### Genuine Harris Tweed

Fully adjustable
with Sterling Silver trim
HTFB



### Our Website www.thesilverstudio.co.uk

# You can visit our website and view our full collections and latest designs at any time



Collections we didn't have space for in this catalogue and you can view online i