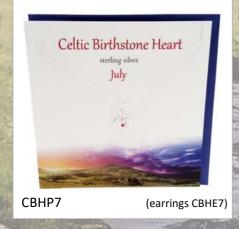

life/Sealife                | Page 24     |
| Sealife                         | Page 25     |
| Birth Flower                    | Page 26     |
| Birthstone                      | Page 27     |
| Birth Tree                      | Page 28     |
| Harris Tweed Bracelets          | Page 29     |
| Additional Info                 | Page 30     |
| Good To Know                    | Page 31     |

























































































# Thistle Initials

















### Thistle Initials



















### Thistle Initials,



















# Scottish Islands





















## Outlander Influenced























## Celtic





















# Celtic



CEP8

















## Celtic Birthstone Crystal Heart

























### Clip on Charms

























# Stud Earrings - Celtic























# Stud Earrings - Scottish



### Celtic Birthstone Crystal Studs

























# MACKINTOSH sterling silver MKP1 (earrings MKE1)

# MACKINTOSH sterling silver MKP4 (earrings MKE4)





MKP8



# MACKINTOSH

# Inspired



















# Wildlife

















WLP12

# Wildlife





SHPP





Lucky Ladybird
sterling silver WLP2















# Sealife



















### Birth Flower Collection

























### Birthstone Crystal Heart

























### Birth Tree Collection



























## Highlander Friendship Bracelet

### Genuine Harris Tweed

Fully adjustable
with Sterling Silver trim
HTFB



### Our Website www.thesilverstudi