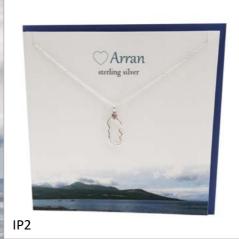

Studs | Page 20     |
| Mackintosh Inspired             | Page 21     |
| Wildlife                        | Page 22     |
| Wildlife                        | Page 23     |
| Wildlife/Sealife                | Page 24     |
| Sealife                         | Page 25     |
| Birth Flower                    | Page 26     |
| Birthstone                      | Page 27     |
| Birth Tree                      | Page 28     |
| Harris Tweed Bracelets          | Page 29     |
| Additional Info                 | Page 30     |
| Good To Know                    | Page 31     |

























































































# Thistle Initials

















### Thistle Initials



















### Thistle Initials,



















# Scottish Islands





















## Outlander Influenced























## Celtic





















# Celtic



CEP8

















## Celtic Birthstone Crystal Heart

























### Clip on Charms

























# Stud Earrings - Celtic























# Stud Earrings - Scottish



### Celtic Birthstone Crystal Studs

























# MACKINTOSH sterling silver MKP1 (earrings MKE1)

# MACKINTOSH sterling silver MKP4 (earrings MKE4)





MKP8



# MACKINTOSH

# Inspired



















# Wildlife

















WLP12

# Wildlife





SHPP





Lucky Ladybird
sterling silver WLP2















# Sealife



















### Birth Flower Collection

























### Birthstone Crystal Heart

























### Birth Tree Collec