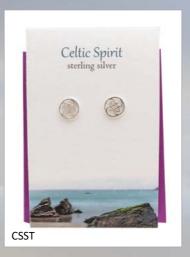

5     |
| Birth Flower                    | Page 26     |
| Birthstone                      | Page 27     |
| Birth Tree                      | Page 28     |
| Harris Tweed Bracelets          | Page 29     |
| Additional Info                 | Page 30     |
| Good To Know                    | Page 31     |

























































































# Thistle Initials

















### Thistle Initials



















### Thistle Initials,



















# Scottish Islands





















## Outlander Influenced























## Celtic





















# Celtic



CEP8

















## Celtic Birthstone Crystal Heart

























### Clip on Charms

























# Stud Earrings - Celtic























# Stud Earrings - Scottish



### Celtic Birthstone Crystal Studs

























# MACKINTOSH sterling silver MKP1 (earrings MKE1)

# MACKINTOSH sterling silver MKP4 (earrings MKE4)





MKP8



# MACKINTOSH

# Inspired



















# Wildlife

















WLP12

# Wildlife





SHPP





Lucky Ladybird
sterling silver WLP2















# Sealife



















### Birth Flower Collection

























### Birthstone Crystal Heart

























### Birth Tree Collection



























## Highlander Friendship Bracelet

### Genuine Harris Tweed

Fully adjustable
with Sterling Silver trim
HTFB



### Our Website www.thesilverstudio.co.uk

# You can visit our website and view our full collections and latest designs