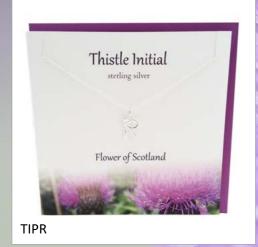

ge 19     |
| Celtic Birthstone Crystal Studs | Page 20     |
| Mackintosh Inspired             | Page 21     |
| Wildlife                        | Page 22     |
| Wildlife                        | Page 23     |
| Wildlife/Sealife                | Page 24     |
| Sealife                         | Page 25     |
| Birth Flower                    | Page 26     |
| Birthstone                      | Page 27     |
| Birth Tree                      | Page 28     |
| Harris Tweed Bracelets          | Page 29     |
| Additional Info                 | Page 30     |
| Good To Know                    | Page 31     |

























































































# Thistle Initials

















### Thistle Initials



















### Thistle Initials,



















# Scottish Islands





















## Outlander Influenced























## Celtic





















# Celtic



CEP8

















## Celtic Birthstone Crystal Heart

























### Clip on Charms

























# Stud Earrings - Celtic























# Stud Earrings - Scottish



### Celtic Birthstone Crystal Studs

























# MACKINTOSH sterling silver MKP1 (earrings MKE1)

# MACKINTOSH sterling silver MKP4 (earrings MKE4)





MKP8



# MACKINTOSH

# Inspired



















# Wildlife

















WLP12

# Wildlife





SHPP





Lucky Ladybird
sterling silver WLP2















# Sealife



















### Birth Flower Collection

























### Birthstone Crystal Heart