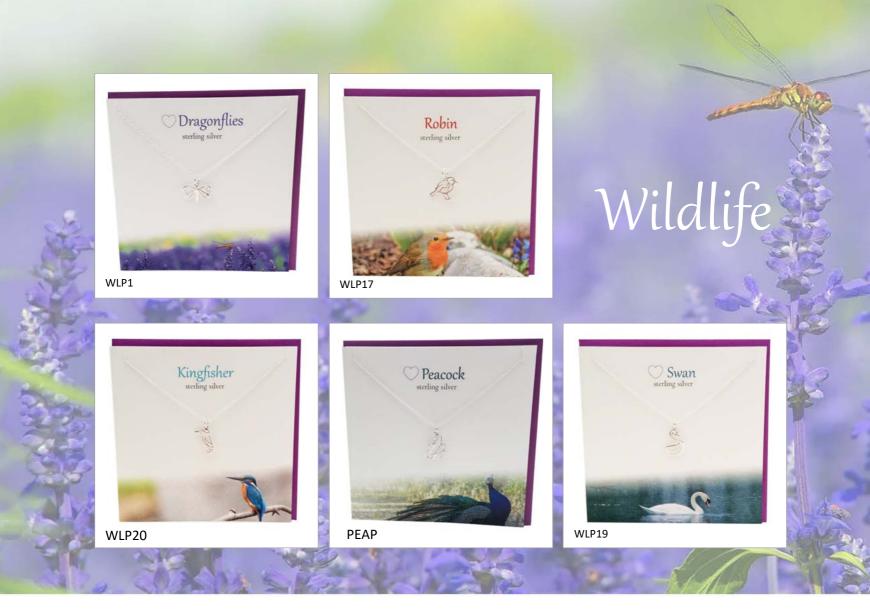

# Thistle Initials

















### Thistle Initials



















### Thistle Initials,



















# Scottish Islands





















## Outlander Influenced























## Celtic





















# Celtic



CEP8

















## Celtic Birthstone Crystal Heart

























### Clip on Charms

























# Stud Earrings - Celtic























# Stud Earrings - Scottish



### Celtic Birthstone Crystal Studs

























# MACKINTOSH sterling silver MKP1 (earrings MKE1)

# MACKINTOSH sterling silver MKP4 (earrings MKE4)





MKP8



# MACKINTOSH

# Inspired



















# Wildlife

















WLP12

# Wildlife





SHPP





Lucky Ladybird
sterling silver WLP2















# Sealife



















### Birth Flower Collection

























### Birthstone Crystal Heart

























### Birth Tree Collection



























## Highlander Friendship Bracelet

### Genuine Harris Tweed

Fully adjustable
with Sterling Silver trim
HTFB



### Our Website www.thesilverstudio.co.uk

# You can visit our website and view our full collections and latest designs at any time



Collections we didn't have space for in this catalogue and you can view online include

#### <u>Occasions</u>

Birthday, Relations, Ages, Friendship, Thank You, Good Luck, Bridal,
New Baby and many others

#### **Angels**

A beautiful collection of inspirational Angels

#### **Rose Initials**

A delicate Rose Bud Initial Necklace collection – a perfect g