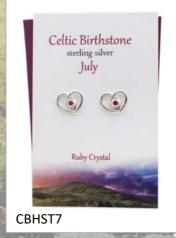

e 27     |
| Birth Tree                      | Page 28     |
| Harris Tweed Bracelets          | Page 29     |
| Additional Info                 | Page 30     |
| Good To Know                    | Page 31     |

























































































# Thistle Initials

















### Thistle Initials



















### Thistle Initials,



















# Scottish Islands





















## Outlander Influenced























## Celtic





















# Celtic



CEP8

















## Celtic Birthstone Crystal Heart

























### Clip on Charms

























# Stud Earrings - Celtic























# Stud Earrings - Scottish



### Celtic Birthstone Crystal Studs

























# MACKINTOSH sterling silver MKP1 (earrings MKE1)

# MACKINTOSH sterling silver MKP4 (earrings MKE4)





MKP8



# MACKINTOSH

# Inspired



















# Wildlife

















WLP12

# Wildlife





SHPP





Lucky Ladybird
sterling silver WLP2















# Sealife



















### Birth Flower Collection

























### Birthstone Crystal Heart

























### Birth Tree Collection



























## Highlander Friendship Bracelet

### Genuine Harris Tweed

Fully adjustable
with Sterling Silver trim
HTFB



### Our Website www.thesilverstudio.co.uk

# You can visit our website and view our full collections and latest designs at any time



Collections we didn't have space for in this catalogue and you can view online inc