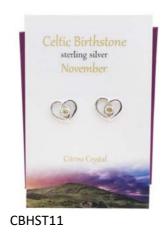

|
| Birth Tree                      | Page 28     |
| Harris Tweed Bracelets          | Page 29     |
| Additional Info                 | Page 30     |
| Good To Know                    | Page 31     |

























































































# Thistle Initials

















### Thistle Initials



















### Thistle Initials,



















# Scottish Islands





















## Outlander Influenced























## Celtic





















# Celtic



CEP8

















## Celtic Birthstone Crystal Heart

























### Clip on Charms

























# Stud Earrings - Celtic























# Stud Earrings - Scottish



### Celtic Birthstone Crystal Studs

























# MACKINTOSH sterling silver MKP1 (earrings MKE1)

# MACKINTOSH sterling silver MKP4 (earrings MKE4)





MKP8



# MACKINTOSH

# Inspired



















# Wildlife

















WLP12

# Wildlife





SHPP





Lucky Ladybird
sterling silver WLP2















# Sealife



















### Birth Flower Collection

























### Birthstone Crystal Heart

























### Birth Tree Collection



























## Highlander Friendship Bracelet

### Genuine Harris Tweed

Fully adjustable
with Sterling Silver trim
HTFB



### Our Website www.thesilverstudio.co.uk

# You can visit our website and view our full collections and latest designs at any time



Collections we didn't have space for in this catalogue and you can view online include

##