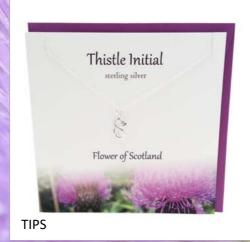

19     |
| Celtic Birthstone Crystal Studs | Page 20     |
| Mackintosh Inspired             | Page 21     |
| Wildlife                        | Page 22     |
| Wildlife                        | Page 23     |
| Wildlife/Sealife                | Page 24     |
| Sealife                         | Page 25     |
| Birth Flower                    | Page 26     |
| Birthstone                      | Page 27     |
| Birth Tree                      | Page 28     |
| Harris Tweed Bracelets          | Page 29     |
| Additional Info                 | Page 30     |
| Good To Know                    | Page 31     |

























































































# Thistle Initials

















### Thistle Initials



















### Thistle Initials,



















# Scottish Islands





















## Outlander Influenced























## Celtic





















# Celtic



CEP8

















## Celtic Birthstone Crystal Heart

























### Clip on Charms

























# Stud Earrings - Celtic























# Stud Earrings - Scottish



### Celtic Birthstone Crystal Studs

























# MACKINTOSH sterling silver MKP1 (earrings MKE1)

# MACKINTOSH sterling silver MKP4 (earrings MKE4)





MKP8



# MACKINTOSH

# Inspired



















# Wildlife

















WLP12

# Wildlife





SHPP





Lucky Ladybird
sterling silver WLP2















# Sealife



















### Birth Flower Collection

























### Birthstone Crystal Heart