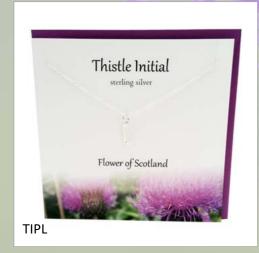

cottish Stud Earrings          | Page 19     |
| Celtic Birthstone Crystal Studs | Page 20     |
| Mackintosh Inspired             | Page 21     |
| Wildlife                        | Page 22     |
| Wildlife                        | Page 23     |
| Wildlife/Sealife                | Page 24     |
| Sealife                         | Page 25     |
| Birth Flower                    | Page 26     |
| Birthstone                      | Page 27     |
| Birth Tree                      | Page 28     |
| Harris Tweed Bracelets          | Page 29     |
| Additional Info                 | Page 30     |
| Good To Know                    | Page 31     |

























































































# Thistle Initials

















### Thistle Initials



















### Thistle Initials,



















# Scottish Islands





















## Outlander Influenced























## Celtic





















# Celtic



CEP8

















## Celtic Birthstone Crystal Heart

























### Clip on Charms

























# Stud Earrings - Celtic























# Stud Earrings - Scottish



### Celtic Birthstone Crystal Studs

























# MACKINTOSH sterling silver MKP1 (earrings MKE1)

# MACKINTOSH sterling silver MKP4 (earrings MKE4)





MKP8



# MACKINTOSH

# Inspired



















# Wildlife

















WLP12

# Wildlife





SHPP





Lucky Ladybird
sterling silver WLP2















# Sealife



















### Birth Flower Collection