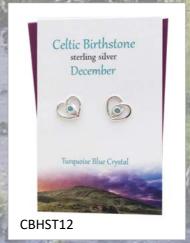

| Birth Tree                      | Page 28     |
| Harris Tweed Bracelets          | Page 29     |
| Additional Info                 | Page 30     |
| Good To Know                    | Page 31     |

























































































# Thistle Initials

















### Thistle Initials



















### Thistle Initials,



















# Scottish Islands





















## Outlander Influenced























## Celtic





















# Celtic



CEP8

















## Celtic Birthstone Crystal Heart

























### Clip on Charms

























# Stud Earrings - Celtic























# Stud Earrings - Scottish



### Celtic Birthstone Crystal Studs

























# MACKINTOSH sterling silver MKP1 (earrings MKE1)

# MACKINTOSH sterling silver MKP4 (earrings MKE4)





MKP8



# MACKINTOSH

# Inspired



















# Wildlife

















WLP12

# Wildlife





SHPP





Lucky Ladybird
sterling silver WLP2















# Sealife



















### Birth Flower Collection

























### Birthstone Crystal Heart

























### Birth Tree Collection



























## Highlander Friendship Bracelet

### Genuine Harris Tweed

Fully adjustable
with Sterling Silver trim
HTFB



### Our Website www.thesilverstudio.co.uk

# You can visit our website and view our full collections and latest designs at any time



Collections we didn't have space for in this catalogue and you can view online include

####