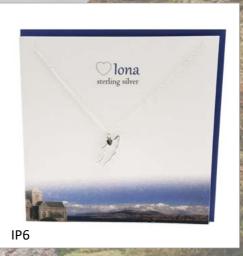

Page 20     |
| Mackintosh Inspired             | Page 21     |
| Wildlife                        | Page 22     |
| Wildlife                        | Page 23     |
| Wildlife/Sealife                | Page 24     |
| Sealife                         | Page 25     |
| Birth Flower                    | Page 26     |
| Birthstone                      | Page 27     |
| Birth Tree                      | Page 28     |
| Harris Tweed Bracelets          | Page 29     |
| Additional Info                 | Page 30     |
| Good To Know                    | Page 31     |

























































































# Thistle Initials

















### Thistle Initials



















### Thistle Initials,



















# Scottish Islands





















## Outlander Influenced























## Celtic





















# Celtic



CEP8

















## Celtic Birthstone Crystal Heart

























### Clip on Charms

























# Stud Earrings - Celtic























# Stud Earrings - Scottish



### Celtic Birthstone Crystal Studs

























# MACKINTOSH sterling silver MKP1 (earrings MKE1)

# MACKINTOSH sterling silver MKP4 (earrings MKE4)





MKP8



# MACKINTOSH

# Inspired



















# Wildlife

















WLP12

# Wildlife





SHPP





Lucky Ladybird
sterling silver WLP2















# Sealife



















### Birth Flower Collection

























### Birthstone Crystal Heart

























### Birth Tree Collection