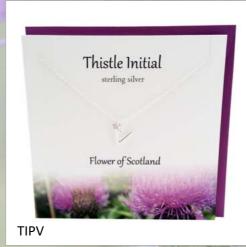

|
| Celtic Birthstone Crystal Studs | Page 20     |
| Mackintosh Inspired             | Page 21     |
| Wildlife                        | Page 22     |
| Wildlife                        | Page 23     |
| Wildlife/Sealife                | Page 24     |
| Sealife                         | Page 25     |
| Birth Flower                    | Page 26     |
| Birthstone                      | Page 27     |
| Birth Tree                      | Page 28     |
| Harris Tweed Bracelets          | Page 29     |
| Additional Info                 | Page 30     |
| Good To Know                    | Page 31     |

























































































# Thistle Initials

















### Thistle Initials



















### Thistle Initials,



















# Scottish Islands





















## Outlander Influenced























## Celtic





















# Celtic



CEP8

















## Celtic Birthstone Crystal Heart

























### Clip on Charms

























# Stud Earrings - Celtic























# Stud Earrings - Scottish



### Celtic Birthstone Crystal Studs

























# MACKINTOSH sterling silver MKP1 (earrings MKE1)

# MACKINTOSH sterling silver MKP4 (earrings MKE4)





MKP8



# MACKINTOSH

# Inspired



















# Wildlife

















WLP12

# Wildlife





SHPP





Lucky Ladybird
sterling silver WLP2















# Sealife



















### Birth Flower Collection

























### Birthstone Crystal Heart