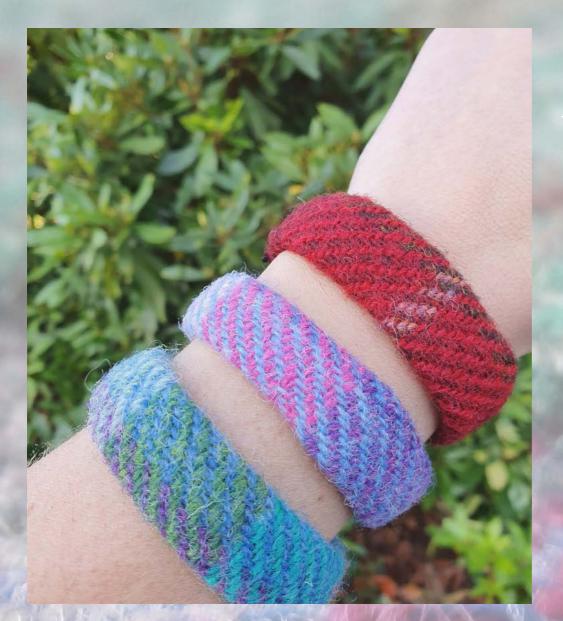

## Highlander Friendship Bracelet

### Genuine Harris Tweed

Fully adjustable
with Sterling Silver trim
HTFB