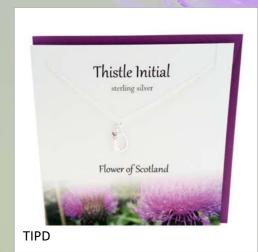

arrings            | Page 18     |
| Scottish Stud Earrings          | Page 19     |
| Celtic Birthstone Crystal Studs | Page 20     |
| Mackintosh Inspired             | Page 21     |
| Wildlife                        | Page 22     |
| Wildlife                        | Page 23     |
| Wildlife/Sealife                | Page 24     |
| Sealife                         | Page 25     |
| Birth Flower                    | Page 26     |
| Birthstone                      | Page 27     |
| Birth Tree                      | Page 28     |
| Harris Tweed Bracelets          | Page 29     |
| Additional Info                 | Page 30     |
| Good To Know                    | Page 31     |

























































































# Thistle Initials

















### Thistle Initials



















### Thistle Initials,



















# Scottish Islands





















## Outlander Influenced























## Celtic





















# Celtic



CEP8

















## Celtic Birthstone Crystal Heart

























### Clip on Charms

























# Stud Earrings - Celtic























# Stud Earrings - Scottish



### Celtic Birthstone Crystal Studs

























# MACKINTOSH sterling silver MKP1 (earrings MKE1)

# MACKINTOSH sterling silver MKP4 (earrings MKE4)





MKP8



# MACKINTOSH

# Inspired



















# Wildlife

















WLP12

# Wildlife





SHPP





Lucky Ladybird
sterling silver WLP2















# Sealife



















### Birth Flowe