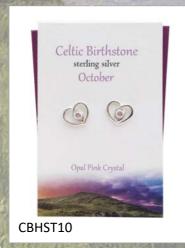

|
| Birth Tree                      | Page 28     |
| Harris Tweed Bracelets          | Page 29     |
| Additional Info                 | Page 30     |
| Good To Know                    | Page 31     |

























































































# Thistle Initials

















### Thistle Initials



















### Thistle Initials,



















# Scottish Islands





















## Outlander Influenced























## Celtic





















# Celtic



CEP8

















## Celtic Birthstone Crystal Heart

























### Clip on Charms

























# Stud Earrings - Celtic























# Stud Earrings - Scottish



### Celtic Birthstone Crystal Studs

























# MACKINTOSH sterling silver MKP1 (earrings MKE1)

# MACKINTOSH sterling silver MKP4 (earrings MKE4)





MKP8



# MACKINTOSH

# Inspired



















# Wildlife

















WLP12

# Wildlife





SHPP





Lucky Ladybird
sterling silver WLP2















# Sealife



















### Birth Flower Collection

























### Birthstone Crystal Heart

























### Birth Tree Collection



























## Highlander Friendship Bracelet

### Genuine Harris Tweed

Fully adjustable
with Sterling Silver trim
HTFB



### Our Website www.thesilverstudio.co.uk

# You can visit our website and view our full collections and latest designs at any time



Collections we didn't have space for in this catalogue and you can view online include