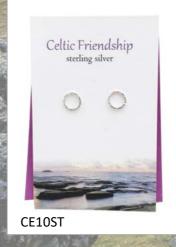

h Flower                    | Page 26     |
| Birthstone                      | Page 27     |
| Birth Tree                      | Page 28     |
| Harris Tweed Bracelets          | Page 29     |
| Additional Info                 | Page 30     |
| Good To Know                    | Page 31     |

























































































# Thistle Initials

















### Thistle Initials



















### Thistle Initials,



















# Scottish Islands





















## Outlander Influenced























## Celtic





















# Celtic



CEP8

















## Celtic Birthstone Crystal Heart

























### Clip on Charms

























# Stud Earrings - Celtic























# Stud Earrings - Scottish



### Celtic Birthstone Crystal Studs

























# MACKINTOSH sterling silver MKP1 (earrings MKE1)

# MACKINTOSH sterling silver MKP4 (earrings MKE4)





MKP8



# MACKINTOSH

# Inspired



















# Wildlife

















WLP12

# Wildlife





SHPP





Lucky Ladybird
sterling silver WLP2















# Sealife



















### Birth Flower Collection

























### Birthstone Crystal Heart

























### Birth Tree Collection



























## Highlander Friendship Bracelet

### Genuine Harris Tweed

Fully adjustable
with Sterling Silver trim
HTFB



### Our Website www.thesilverstudio.co.uk

# You can visit our website and view our full collections and latest designs at any time