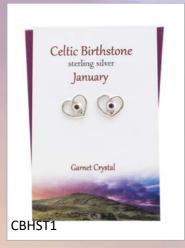

| Page 27     |
| Birth Tree                      | Page 28     |
| Harris Tweed Bracelets          | Page 29     |
| Additional Info                 | Page 30     |
| Good To Know                    | Page 31     |

























































































# Thistle Initials

















### Thistle Initials



















### Thistle Initials,



















# Scottish Islands





















## Outlander Influenced























## Celtic





















# Celtic



CEP8

















## Celtic Birthstone Crystal Heart

























### Clip on Charms

























# Stud Earrings - Celtic























# Stud Earrings - Scottish



### Celtic Birthstone Crystal Studs

























# MACKINTOSH sterling silver MKP1 (earrings MKE1)

# MACKINTOSH sterling silver MKP4 (earrings MKE4)





MKP8



# MACKINTOSH

# Inspired



















# Wildlife

















WLP12

# Wildlife





SHPP





Lucky Ladybird
sterling silver WLP2















# Sealife



















### Birth Flower Collection

























### Birthstone Crystal Heart

























### Birth Tree Collection



























## Highlander Friendship Bracelet

### Genuine Harris Tweed

Fully adjustable
with Sterling Silver trim
HTFB



### Our Website www.thesilverstudio.co.uk

# You can visit our website and view our full collections and latest designs at any time



Collections we didn't have space for in this catalogue and you can vie