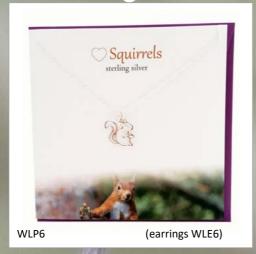

| Page 31     |

























































































# Thistle Initials

















### Thistle Initials



















### Thistle Initials,



















# Scottish Islands





















## Outlander Influenced























## Celtic





















# Celtic



CEP8

















## Celtic Birthstone Crystal Heart

























### Clip on Charms

























# Stud Earrings - Celtic























# Stud Earrings - Scottish



### Celtic Birthstone Crystal Studs

























# MACKINTOSH sterling silver MKP1 (earrings MKE1)

# MACKINTOSH sterling silver MKP4 (earrings MKE4)





MKP8



# MACKINTOSH

# Inspired



















# Wildlife

















WLP12

# Wildlife





SHPP





Lucky Ladybird
sterling silver WLP2















# Sealife



















### Birth Flower Collection

























### Birthstone Crystal Heart

























### Birth Tree Collection



























## Highlander Friendship Bracelet

### Genuine Harris Tweed

Fully adjustable
with Sterling Silver trim
HTFB



### Our Website www.thesilverstudio.co.uk

# You can visit our website and view our full collections and latest designs at any time



Collections we didn't have space for in this catalogue and you can view online include

#### <u>Occasions</u>

Birthday, Relations, Ages, Friendship, Thank You, Good Luck, Bridal,
New Baby and many others

#### **Angels**

A beautiful collection of inspirational A