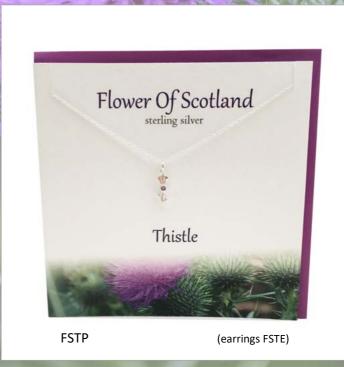

tone Crystal       | Page 16     |
| Clip On Charms                  | Page 17     |
| Celtic Stud Earrings            | Page 18     |
| Scottish Stud Earrings          | Page 19     |
| Celtic Birthstone Crystal Studs | Page 20     |
| Mackintosh Inspired             | Page 21     |
| Wildlife                        | Page 22     |
| Wildlife                        | Page 23     |
| Wildlife/Sealife                | Page 24     |
| Sealife                         | Page 25     |
| Birth Flower                    | Page 26     |
| Birthstone                      | Page 27     |
| Birth Tree                      | Page 28     |
| Harris Tweed Bracelets          | Page 29     |
| Additional Info                 | Page 30     |
| Good To Know                    | Page 31     |

























































































# Thistle Initials

















### Thistle Initials



















### Thistle Initials,



















# Scottish Islands





















## Outlander Influenced























## Celtic





















# Celtic



CEP8

















## Celtic Birthstone Crystal Heart

























### Clip on Charms

























# Stud Earrings - Celtic























# Stud Earrings - Scottish



### Celtic Birthstone Crystal Studs

























# MACKINTOSH sterling silver MKP1 (earrings MKE1)

# MACKINTOSH sterling silver MKP4 (earrings MKE4)





MKP8



# MACKINTOSH

# Inspired



















# Wildlife

















WLP12

# Wildlife





SHPP