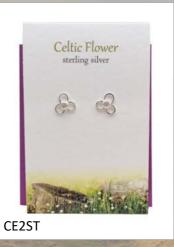

|
| Birth Flower                    | Page 26     |
| Birthstone                      | Page 27     |
| Birth Tree                      | Page 28     |
| Harris Tweed Bracelets          | Page 29     |
| Additional Info                 | Page 30     |
| Good To Know                    | Page 31     |

























































































# Thistle Initials

















### Thistle Initials



















### Thistle Initials,



















# Scottish Islands





















## Outlander Influenced























## Celtic





















# Celtic



CEP8

















## Celtic Birthstone Crystal Heart

























### Clip on Charms

























# Stud Earrings - Celtic























# Stud Earrings - Scottish



### Celtic Birthstone Crystal Studs

























# MACKINTOSH sterling silver MKP1 (earrings MKE1)

# MACKINTOSH sterling silver MKP4 (earrings MKE4)





MKP8



# MACKINTOSH

# Inspired



















# Wildlife

















WLP12

# Wildlife





SHPP





Lucky Ladybird
sterling silver WLP2















# Sealife



















### Birth Flower Collection

























### Birthstone Crystal Heart

























### Birth Tree Collection



























## Highlander Friendship Bracelet

### Genuine Harris Tweed

Fully adjustable
with Sterling Silver trim
HTFB



### Our Website www.thesilverstudio.co.uk

# You can visit our website and view our full collections and latest designs at any