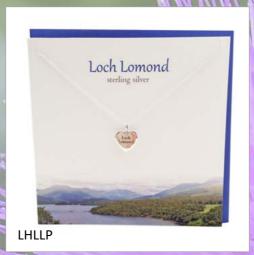

Charms                  | Page 17     |
| Celtic Stud Earrings            | Page 18     |
| Scottish Stud Earrings          | Page 19     |
| Celtic Birthstone Crystal Studs | Page 20     |
| Mackintosh Inspired             | Page 21     |
| Wildlife                        | Page 22     |
| Wildlife                        | Page 23     |
| Wildlife/Sealife                | Page 24     |
| Sealife                         | Page 25     |
| Birth Flower                    | Page 26     |
| Birthstone                      | Page 27     |
| Birth Tree                      | Page 28     |
| Harris Tweed Bracelets          | Page 29     |
| Additional Info                 | Page 30     |
| Good To Know                    | Page 31     |

























































































# Thistle Initials

















### Thistle Initials



















### Thistle Initials,



















# Scottish Islands





















## Outlander Influenced























## Celtic





















# Celtic



CEP8

















## Celtic Birthstone Crystal Heart

























### Clip on Charms

























# Stud Earrings - Celtic























# Stud Earrings - Scottish



### Celtic Birthstone Crystal Studs

























# MACKINTOSH sterling silver MKP1 (earrings MKE1)

# MACKINTOSH sterling silver MKP4 (earrings MKE4)





MKP8



# MACKINTOSH

# Inspired



















# Wildlife

















WLP12

# Wildlife





SHPP





Lucky Ladybird
sterling silver WLP2