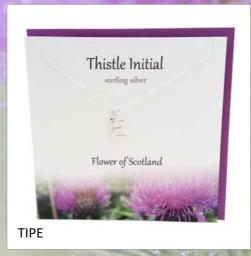

rings            | Page 18     |
| Scottish Stud Earrings          | Page 19     |
| Celtic Birthstone Crystal Studs | Page 20     |
| Mackintosh Inspired             | Page 21     |
| Wildlife                        | Page 22     |
| Wildlife                        | Page 23     |
| Wildlife/Sealife                | Page 24     |
| Sealife                         | Page 25     |
| Birth Flower                    | Page 26     |
| Birthstone                      | Page 27     |
| Birth Tree                      | Page 28     |
| Harris Tweed Bracelets          | Page 29     |
| Additional Info                 | Page 30     |
| Good To Know                    | Page 31     |

























































































# Thistle Initials

















### Thistle Initials



















### Thistle Initials,



















# Scottish Islands





















## Outlander Influenced























## Celtic





















# Celtic



CEP8

















## Celtic Birthstone Crystal Heart

























### Clip on Charms

























# Stud Earrings - Celtic























# Stud Earrings - Scottish



### Celtic Birthstone Crystal Studs

























# MACKINTOSH sterling silver MKP1 (earrings MKE1)

# MACKINTOSH sterling silver MKP4 (earrings MKE4)





MKP8



# MACKINTOSH

# Inspired



















# Wildlife

















WLP12

# Wildlife





SHPP





Lucky Ladybird
sterling silver WLP2















# Sealife



















### Birth Flower